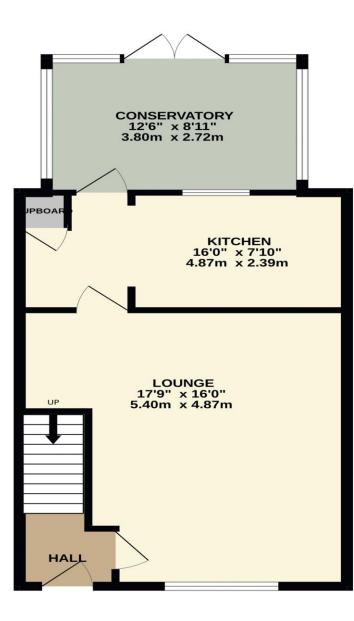

## Av paulwallace

hoddesdon@paulwallace.co.uk

01992 466471

TOTAL FLOOR AREA : 948 sq.ft. (88.1 sq.m.) approx.

Whilst every attempt has been made to ensure the accuracy of the floorplan contained here, measurements of doors, windows, rooms and any other items are approximate and no responsibility is taken for any error, omission or mis-statement. This plan is for illustrative purposes only and should be used as such by any prospective purchaser. The services, systems and appliances shown have not been tested and no guarantee as to their operability or efficiency can be given. Made with Metropix ©2023