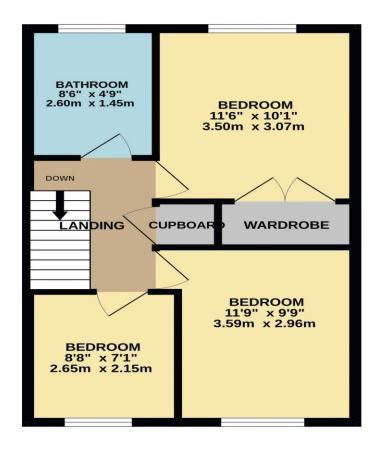

## Av paulwallace

hoddesdon@paulwallace.co.uk

01992 466471

TOTAL FLOOR AREA : 948 sq.ft. (88.1 sq.m.) approx.

Whilst every attempt has been made to ensure the accuracy of the floorplan contained here, measurements of doors, windows, rooms and any other items are approximate and no responsibility is taken for any error, omission or mis-statement. This plan is for illustrative purposes only and should be used as such by any prospective purchaser. The services, systems and appliances shown have not been tested and no guarantee as to their operability or efficiency can be given. Made with Metropix ©2023